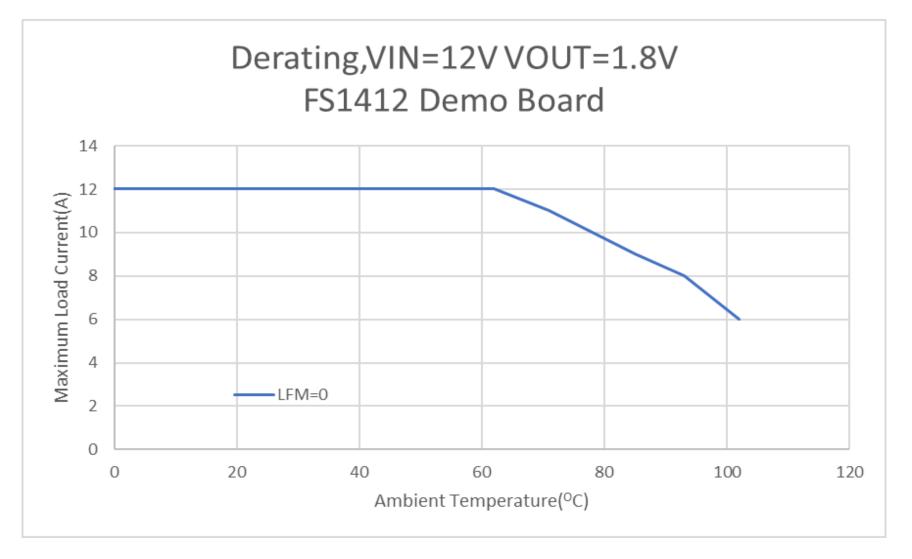

## De-Rating Curves, FS1412

Attracting Tomorrow

#### Test Condition: The module temp is monitored and it is kept at or below 125°C while increasing the Ambient temp.