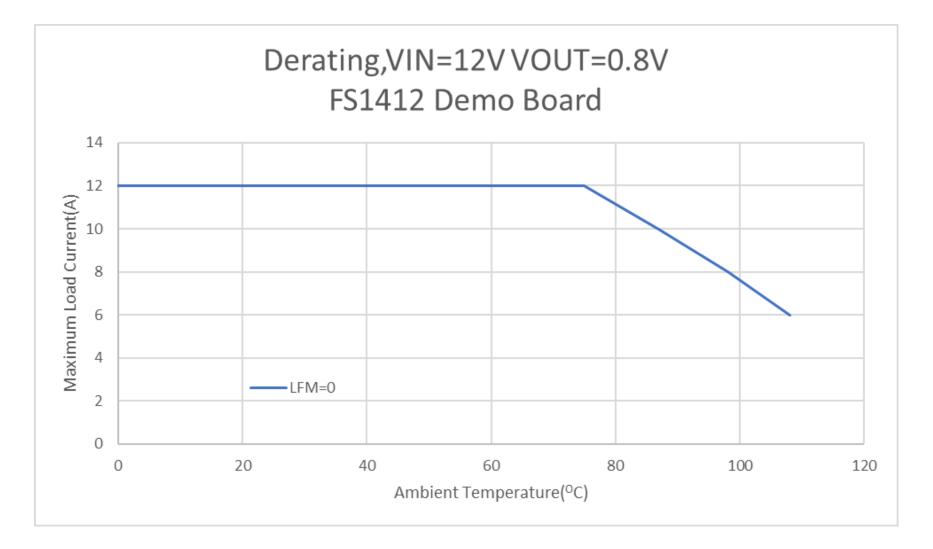

## De-Rating Curves, FS1412

Attracting Tomorrow

#### Test Condition: The module temp is monitored and it is kept at or below 125°C while increasing the Ambient temp.

Data and specifications subject to change without notice Copyright© 2021 TDK Corporation. All rights Reserved