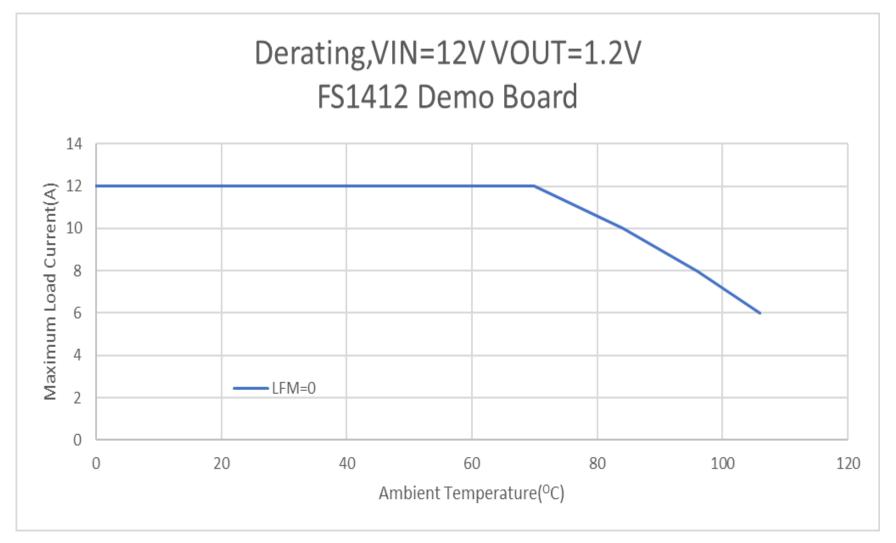

## De-Rating Curves, FS1412

#### Test Condition: The module temp is monitored and it is kept at or below 125°C while increasing the Ambient temp.